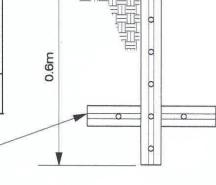

.S.

> 3.0m MAX 2.4m MIN

GRADE



F.R. 1 Indicates direction of prohibited parking. Defines the end zones of a fire route.



Indicates directions of prohibited parking

8" BOOT

**PURPOSES** 

-FOR ANCHORING



F.R. 2 Indicates direction of prohibited parking. Defines the end zones of a fire route.

COLOUR BLANK **SUPPORTS** Circle, Slash Red And 'P' Size and Number Aluminum City Blank 6 Type Standard Border, Bar And Arrow Background Colour of Back Reflective Aluminum and Message Colour Aluminum Silver

F.R. 3

NOTE:

These details are prepared for easy reference and information purposes only. Copies of the City's Traffic and Parking By - Law P.S. - 111 and the City Site Plan Control By - law C.P. - 1213 - 340 are available from the City Clerks office at Room 308 at London City Hall.





(Revised - February 2014)