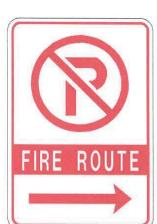

Indicates directions of prohibited parking

8" BOOT

**PURPOSES** 

-FOR ANCHORING

F.R. 2 Indicates direction of prohibited parking. Defines the end zones of a fire route.

COLOUR BLANK **SUPPORTS** Circle, Slash Red And 'P' Size and Number Aluminum City Blank 6 Type Standard Border, Bar And Arrow Background Colour of Back Reflective Aluminum and Message Colour Aluminum Silver