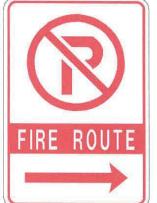

## RANCES

CIRCLE MEN JNS +/-1/16" +/- 0.015"

FIRE ROUTE

O HE DIMENSIONS +/-1/32"

SIGN MOUNTING DETAIL N.T.S.

> 3.0m MAX 2.4m MIN

GRADE

F.R. 1 Indicates direction of prohibited parking. Defines the end zones of a fire route.