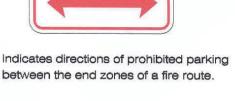

Indicates directions of prohibited parking

8" BOOT

**PURPOSES** 

-FOR ANCHORING

F.R. 2 Indicates direction of prohibited parking. Defines the end zones of a fire route.

COLOUR BLANK **SUPPORTS** Circle, Slash Red And 'P' Size and Number Aluminum City Blank 6 Type Standard Border, Bar And Arrow Background Colour of Back Reflective Aluminum and Message Colour Aluminum Silver