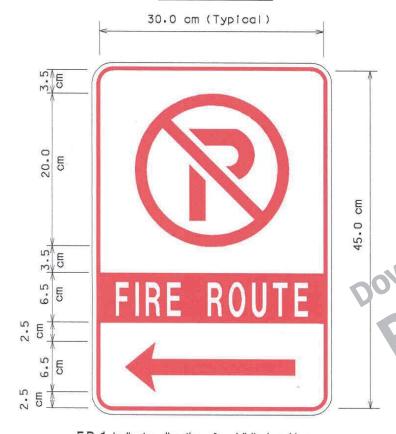

## FIRE ROUTE SIGN DETAILS

## RANCES

CIRCLE MEN JNS +/-1/16" +/- 0.015"

FIRE ROUTE

O HE DIMENSIONS +/-1/32"

SIGN MOUNTING DETAIL N.T.S.

> 3.0m MAX 2.4m MIN

GRADE

F.R. 1 Indicates direction of prohibited parking. Defines the end zones of a fire route.