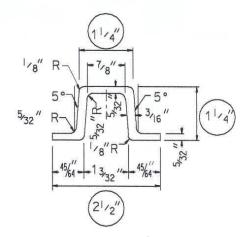

## FIRE ROUTE SIGN DETAILS



## FIRE ROUTE SIGN PLATE DETAIL



SIGN POST DETAIL N.T.S.



## RANCES

CIRCLE MEN JNS +/-1/16" +/- 0.015"

FIRE ROUTE

O HE DIMENSIONS +/-1/32"

SIGN MOUNTING DETAIL N.T.S.

> 3.0m MAX 2.4m MIN

GRADE



F.R. 1 Indicates direction of prohibited parking. Defines the end zones of a fire route.



Indicates directions of prohibited parking

8" BOOT

**PURPOSES** 

-FOR ANCHORING



F.R. 2 Indicates direction of prohibited parking. Defines the end zones of a fire route.

COLOUR BLANK **SUPPORTS** Circle, Slash Red And 'P' Size and Number Aluminum City Blank 6 Type Standard Border, Bar And Arrow Background Colour of Back Reflective Aluminum and Message Colour Aluminum Silver

F.R. 3

NOTE:

These details are prepared for easy reference and information purposes only. Copies of the City's Traffic and Parking By - Law P.S. - 111 and the City Site Plan Co